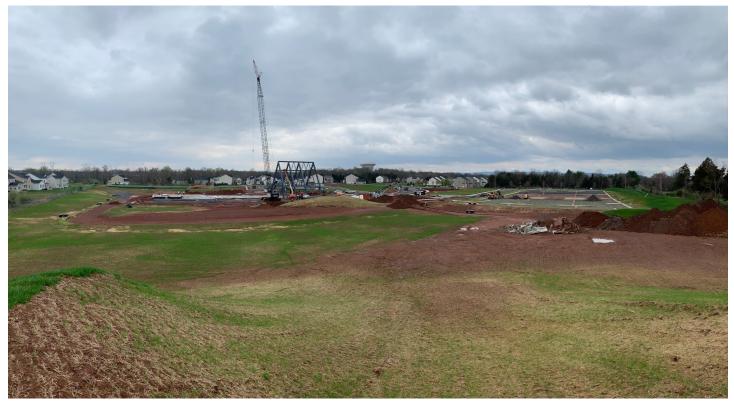

## Corpus Christi Church

CONSTRUCTION UPDATE | APRIL 1, 2020 REPORT NO.: 15

## **Completed Activities**

- Commenced steel erection
- Paved entrance and south parking lot
- Began stone subgrade at north parking lot
- Continued site sidewalks



PAVED ENTRANCE



STEEL ERECTION AND DECKING AT SOUTH SERVICE WING



SUBSTANTIAL COMPLETION | April 2021



STEEL ERECTION AT NARTHEX

## **Critical Issues and Pending Approvals**

Approval of Limestone shop drawings

## Look Ahead Schedule

- Continue structural steel erection
- Paving at north parking lot
- Commence CMU installation
- Commence landscaping work

Pavlo Villhauer—SUPERINTENDENT Mark Rolfs— PROJECT EXECUTIVE Josh Bailey—PROJECT MANAGER





PANORAMIC VIEW OF SITE FROM NORTH EAST CORNER



VIEW STANDING AT THE ALTAR