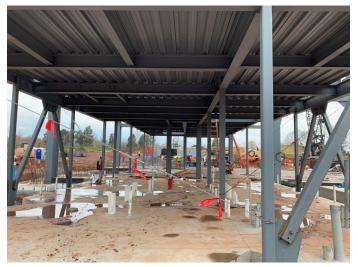

## **Completed Activities**

- Commenced steel erection
- Paved entrance and south parking lot
- Began stone subgrade at north parking lot
- Continued site sidewalks

PAVED ENTRANCE

STEEL ERECTION AND DECKING AT SOUTH SERVICE WING