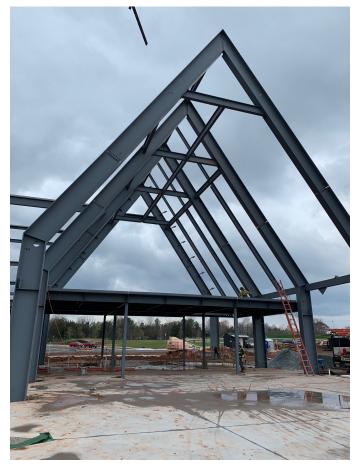

## Corpus Christi Church

CONSTRUCTION UPDATE | APRIL 1, 2020 REPORT NO.: 15

## **Completed Activities**

- Commenced steel erection
- Paved entrance and south parking lot
- Began stone subgrade at north parking lot
- Continued site sidewalks



PAVED ENTRANCE



STEEL ERECTION AND DECKING AT SOUTH SERVICE WING



SUBSTANTIAL COMPLETION | April 2021



STEEL ERECTION AT NARTHEX

## **Critical Issues and Pending Approvals**

Approval of Limestone shop drawings

## Look Ahead Schedule

- Continue structural steel erection
- Paving at north parking lot
- Commence CMU installation
- Commence landscaping work

Pavlo Villhauer—SUPERINTENDENT Mark Rolfs— PROJECT EXECUTIVE Josh Bailey—PROJECT MANAGER





PANORAMIC VIEW OF SITE FROM NORTH EAST CORNER



VIEW STANDING AT THE ALTAR