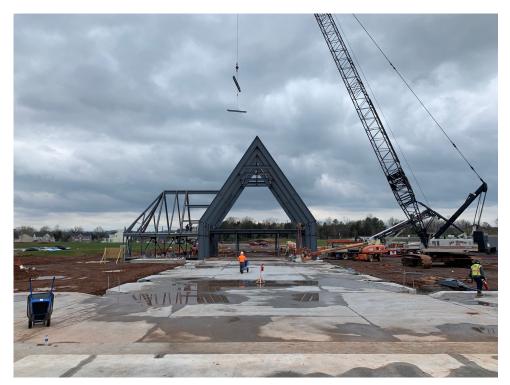

## Corpus Christi Church

CONSTRUCTION UPDATE | APRIL 1, 2020 REPORT NO.: 15

## **Completed Activities**

- Commenced steel erection
- Paved entrance and south parking lot
- Began stone subgrade at north parking lot
- Continued site sidewalks



PAVED ENTRANCE



STEEL ERECTION AND DECKING AT SOUTH SERVICE WING



SUBSTANTIAL COMPLETION | April 2021



STEEL ERECTION AT NARTHEX

## **Critical Issues and Pending Approvals**

Approval of Limestone shop drawings

## Look Ahead Schedule

- Continue structural steel erection
- Paving at north parking lot
- Commence CMU installation
- Commence landscaping work

Pavlo Villhauer—SUPERINTENDENT Mark Rolfs— PROJECT EXECUTIVE Josh Bailey—PROJECT MANAGER





PANORAMIC VIEW OF SITE FROM NORTH EAST CORNER



VIEW STANDING AT THE ALTAR