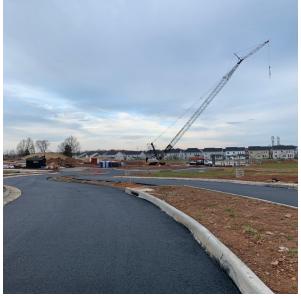

## **Completed Activities**

- Commenced steel erection
- Paved entrance and south parking lot
- Began stone subgrade at north parking lot
- Continued site sidewalks

PAVED ENTRANCE

STEEL ERECTION AND DECKING AT SOUTH SERVICE WING

PANORAMIC VIEW OF SITE FROM NORTH EAST CORNER

VIEW STANDING AT THE ALTAR